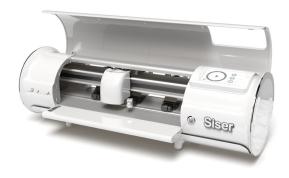

Tuliet.

12" HIGH DEFINITION CUTTER STEET.

## PACKED WITH FEATURES

Take the guesswork out of cutting. Juliet comes with dozens of pre-set cut settings for all Siser materials. Plus, you can even create and edit your own custom cut settings!

Thanks to adjustable pinch rollers, you're not limited to a specific cut area. Utilize the entire width of the cutter for your projects and you can choose whether or not to use a cutting mat!