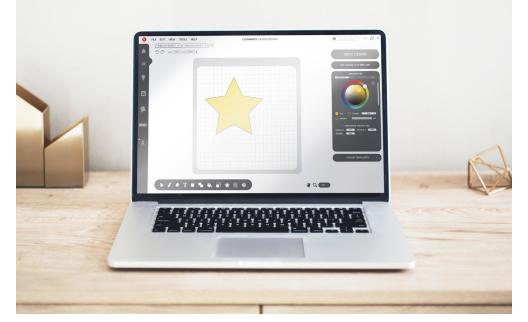

## LEONARDO® DESIGN STUDIO

A powerful cutter is nothing without powerful software. That's why Leonardo® Design Studio was created to be the perfect companion software to the *Juliet* cutter. Easily connect *Juliet* to *Leonardo* Design Studio via either the included USB cable or a WiFi connection and you're ready to go.

The best part? Leonardo Design Studio isn't just cut software— it's also an incredibly versatile workspace. Use the built-in canvas and tools to create your own artwork, or download pre-made files from the extensive art library. You can also view swatches and specs for every Siser® material, get inspiration from our handmade projects, learn new skills with tutorial videos, and so much more - all within a single software!