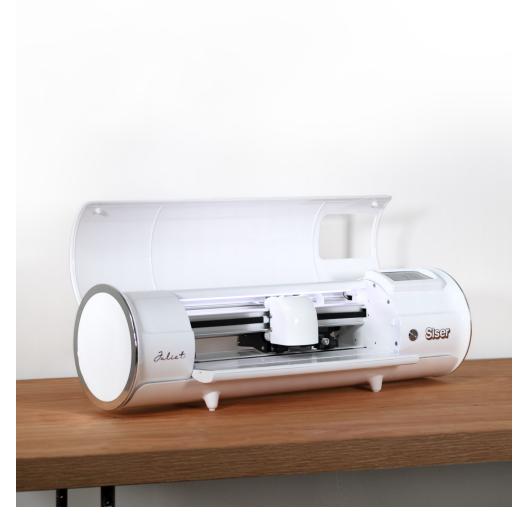

Tuliet.

12" HIGH DEFINITION CUTTER STEET.

## PACKED WITH FEATURES

Take the guesswork out of cutting. Juliet comes with dozens of pre-set cut settings for all Siser materials. Plus, you can even create and edit your own custom cut settings!

Thanks to adjustable pinch rollers, you're not limited to a specific cut area. Utilize the entire width of the cutter for your projects and you can choose whether or not to use a cutting mat!