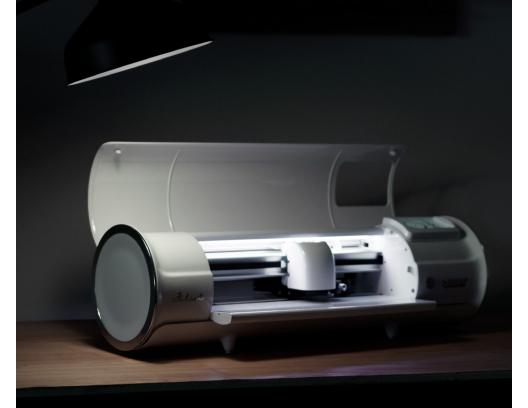

Tuliet.

12" HIGH DEFINITION CUTTER STEET.









## PACKED WITH FEATURES







Take the guesswork out of cutting. Juliet comes with dozens of pre-set cut settings for all Siser materials. Plus, you can even create and edit your own custom cut settings!

Thanks to adjustable pinch rollers, you're not limited to a specific cut area. Utilize the entire width of the cutter for your projects and you can choose whether or not to use a cutting mat!

Have a jumbled mess of cords coming out of your computer? We get it. That's why Juliet can connect to your PC or Mac via WiFi for a reliable wireless experience!







Print & cut projects are no problem!
Thanks to a camera built-in to the machine head,
Juliet can read registration marks and cut full color designs with ease.

Small details equal huge potential! Thanks to its pinpoint accurac