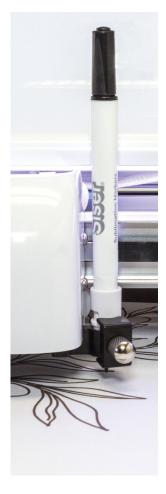

Small details equal huge potential! Thanks to its pinpoint accuracy, *Juliet* can cut some of the most intricate details with precision down to .01mm without skipping a beat.

Juliet does more than just cut! Create beautifully drawn designs using Siser Sublimation Markers (or other drawing utensils) with the included marker adapter.